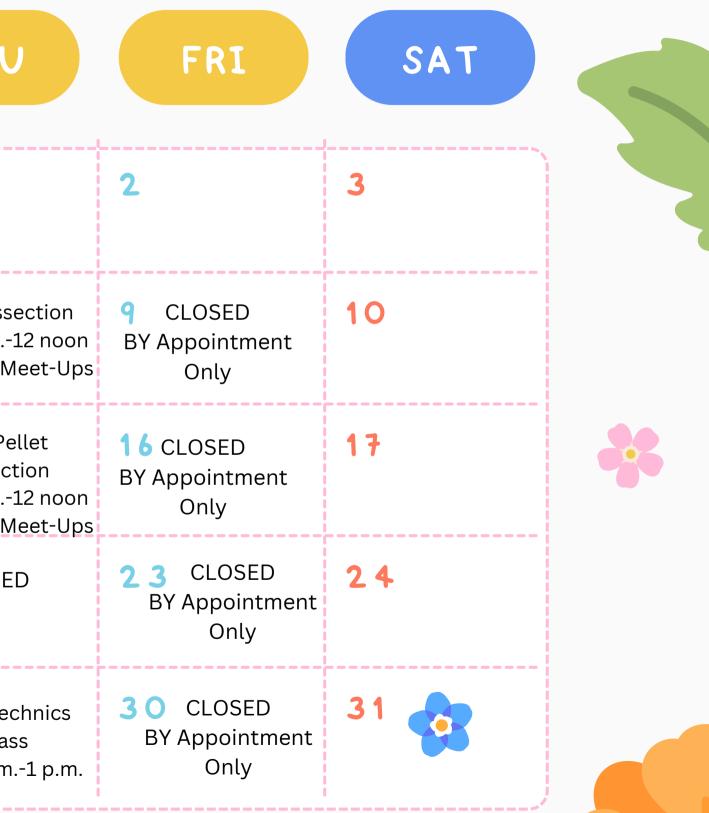

|  | AESCHOOL RESOL | FL<br>IRCE CENTER                          |                                                                       | JGUS                                                                                                                            |                                                          |
|--|----------------|--------------------------------------------|-----------------------------------------------------------------------|---------------------------------------------------------------------------------------------------------------------------------|----------------------------------------------------------|
|  | SUN            | MON                                        | TUE                                                                   | WED                                                                                                                             | THU                                                      |
|  |                |                                            |                                                                       |                                                                                                                                 | 1                                                        |
|  | 4              | <b>5</b> Grand<br>Opening<br>6-7 p.m.      | <ul> <li>6 Open Hours</li> <li>10-2 p.m.</li> <li>Tutoring</li> </ul> | <ul> <li>Open Hours</li> <li>10-2 p.m.</li> <li>Tutoring</li> </ul>                                                             | 8 Frog Disse<br>10:30a.m1<br>12-2 Club Me                |
|  | 11             | <b>12</b> CLOSED<br>BY Appointment<br>Only | <b>13</b> Open Hours<br>10-2 p.m.<br>Tutoring                         | <b>14</b> Open Hours<br>10-2 p.m.<br>Tutoring                                                                                   | <b>15</b> Owl Pel<br>Dissect<br>10:30a.m1<br>12-2 Club M |
|  | 18             | <b>19</b> CLOSED<br>BY Appointment<br>Only | <b>20</b> Open Hours<br>10-2 p.m.<br>Tutoring                         | <b>21</b> Open Hours<br>10-2 p.m.<br>Tutoring                                                                                   | 22CLOSE                                                  |
|  | 2.5            | 26 CLOSED                                  | <b>2 7</b> Open Hours<br>12 noon- 2 p.m.<br>Tutoring                  | Open Hours<br><b>2</b> 8 10-2 p.m.<br>Tutoring<br><b>CLUB MEETUPS</b><br>ART Club- 10-11 a.m.<br>Music, Video, Photography Club | <b>2 9</b> RoboTec<br>Clas<br>10:30a.m.                  |
|  |                |                                            |                                                                       | 11-1 p.m.                                                                                                                       |                                                          |